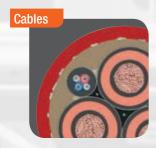

## 3 Connection Components

- Cruise ships
- Ro-Ro & Passenger ferries

**E-Shore** from Conductix-Wampfler offers a wide range of solutions for shore power connections meeting IEC standard, and, on demand, specific requirements.