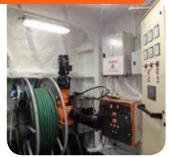

#### **Motorized Reels inside hull**

- RO-RO & Passenger ferries
- Military ships