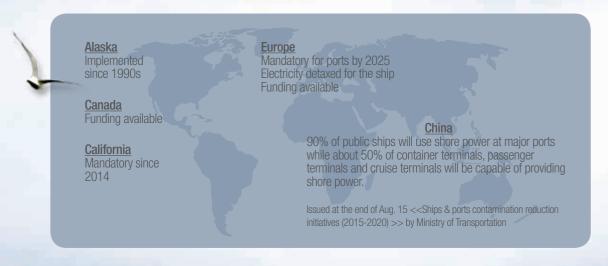

# Anticipating stronger regulations

Using the large onboard engines and generators is causing significant pollution and emission of greenhouse gases in the ports. The map below shows where the biggest pollution happens.

To prevent this pollution with all the negative effects on human health and the environment, more and more ships use externally supplied electrical power to switch off the onboard engines.