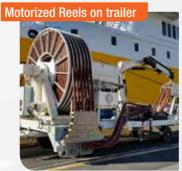

#### Motorized Reels on Deck

- Container vessels
- RO-RO & Passenger ferries
- Luxury yachts
- Military ships