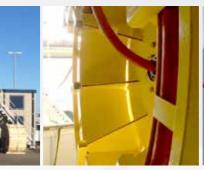

#### Motorized Reels on Deck

- Container vessels
- RO-RO & Passenger ferries
- Luxury yachts
- Military ships

#### Motorized Reels - stationary

- Ro Ro & Passenger Ferries
- River shuttles
- Military boats
- Bulk vessels