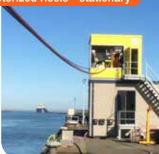

#### Motorized Reels - stationary

- Ro Ro & Passenger Ferries
- River shuttles
- Military boats
- Bulk vessels