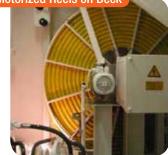

#### Motorized Reels on Deck

- Container vessels
- RO-RO & Passenger ferries
- Luxury yachts
- Military ships