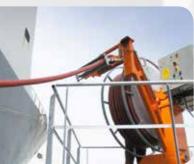

#### Motorized Reels on Deck

- Container vessels
- RO-RO & Passenger ferries
- Luxury yachts
- Military ships

#### Motorized Reels - stationary

- Ro Ro & Passenger Ferries
- River shuttles
- Military boats
- Bulk vessels