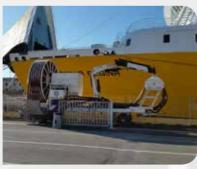

#### **Motorized Reels inside hull**

- RO-RO & Passenger ferries
- Military ships