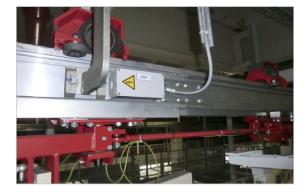

### Application

Electrified Monorail System for door transportation [RENAULT plant, Scenic car model]

Country France

**City** Douai

Project installation date July 2012

Representative office Conductix-Wampfler S.A. [F]

**Operator** CLEMESSY

Technical requirement[s] Modification of the EMS doors conveyor due to layout change at the assembly process.

Track length [System] 120 m [on 2 different levels, ground floor and first floor]

Number of carriages 200

Product Conductor Rail, Program 0815, SingleFlexLine

### Additional product information

- Connecting boxes for power feed and signals.
- Curves radius 1 m delivered bended.

Quantity of poles 6 poles

Power

100 A

Current

400 V

- Additonal information
- Electrified Monorall System successful in operation since 2002
  Lowert modification in 2012
- Layout modification in 2012