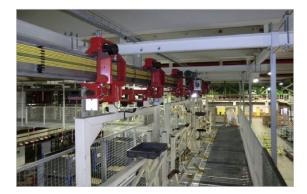

### Application

Electrified Monorail System for door transportation [RENAULT plant, Scenic car model]

Country France

**City** Douai

Project installation date July 2012

Representative office Conductix-Wampfler S.A. [F]

**Operator** CLEMESSY

Technical requirement[s] Modification of the EMS doors conveyor due to layout change at the assembly process.

Track length [System] 120 m [on 2 different levels, ground floor and first floor]

Number of carriages 200

Product Conductor Rail, Program 0815, SingleFlexLine

### Additional product information

- Connecting boxes for power feed and signals.
- Curves radius 1 m delivered bended.

Quantity of poles 6 poles

Power

100 A

Current

400 V

- Additonal information
- Electrified Monorall System successful in operation since 2002
  Lowert modification in 2012
- Layout modification in 2012