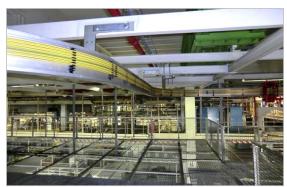

### Application

Electrified Monorail System for door transportation [RENAULT plant, Scenic car model]

Country France

**City** Douai

Project installation date July 2012

Representative office Conductix-Wampfler S.A. [F]

**Operator** CLEMESSY

Technical requirement[s] Modification of the EMS doors conveyor due to layout change at the assembly process.

Track length [System] 120 m [on 2 different levels, ground floor and first floor]

Number of carriages 200

Product Conductor Rail, Program 0815, SingleFlexLine

### Additional product information

- Connecting boxes for power feed and signals.
- Curves radius 1 m delivered bended.

Quantity of poles 6 poles

Power

100 A

Current

400 V

- Additonal information
- Electrified Monorall System successful in operation since 2002
  Lowert modification in 2012
- Layout modification in 2012