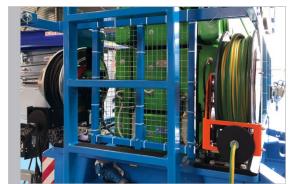

#### Product[s]

- Spring Cable Reel, Program 6100 EXELSpring Cable Reel, Program M03K

#### Additional product information

- Reels fixed on base platform
- Spring reel addapted with blocking device
  Winding and unwinding spring driven, cables guided by hand during winding
- EXEL2 2S 2TP050 + SE / BR + K SPE
- Grounding Extension Reel 1G25-40M 0E4

#### Cable[s]

- 4x2,5mm² [power]1x25mm² [grounding]

#### Winding length

30 m

REF6100-0025-EN www.conductix.com