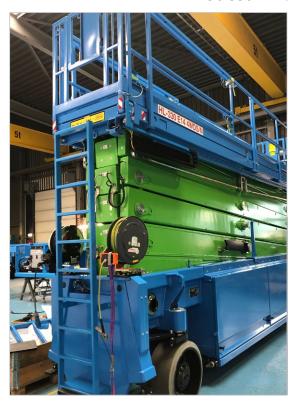

# **Application** Scissor Lift

#### Technical requirement[s]

Power and grounding to a high scissor lift platform

#### System course

Linear

#### Product[s]

- Spring Cable Reel, Program 6100 EXELSpring Cable Reel, Program M03K

#### Additional product information

- Reels fixed on base platform
- Spring reel addapted with blocking device
  Winding and unwinding spring driven, cables guided by hand during winding
- EXEL2 2S 2TP050 + SE / BR + K SPE
- Grounding Extension Reel 1G25-40M 0E4