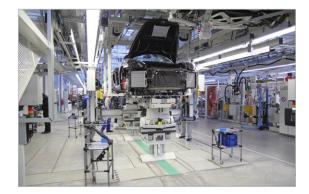

#### Application

Marriage line at a car production plant

#### Technical requirement[s]

Contactless power supply for Automated Guided Vehicle, also for the Lifting Plunger of the marriage line

#### Additional information

Hydraulic Lifting Plunger for lifting the vehicles

REF9000-0023-E www.conductix.com